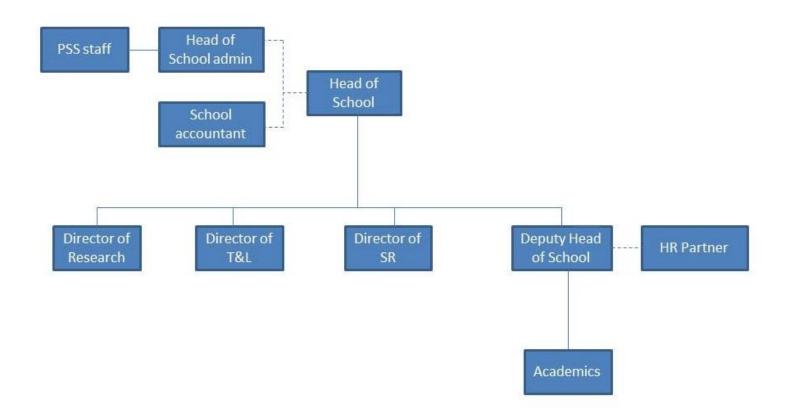

### **School of Law organisational chart**





The University of Manchester

#### **Faculty**



School Promotions Committee

### School of Law governance

### **School Board**

All Academic, Research Staff, GTA/ TAs, PSS Managers

## **UG Programme Committee**

Director of UG Studies Programme Directors

## PGT Programme Committee

Director of PGT Studies Programme Directors

Exam Boards
Special
Circumstances
Appeals Panels

Annual Review Panel



# Teaching and Learning Committee

Director of Teaching and Learning Director of UG Studies Director of PGT Studies Coordinator e-learning UG Assessment Coordinator PGT Assessment Coordinator Student Representatives

### Strategic Management Team

HoS, Deputy HoS, Director of Research, Director of Teaching and Learning, Director of Social Responsibility, Director of PGR, Director of Stud